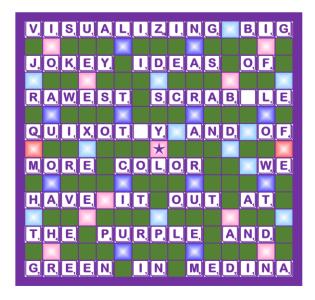

"Visualizing big jokey ideas of rawest Scrabble quixotry and of more color, we have it out at the Purple and Green in Medina!" That is, please wear way too much purple, wear way too much green, and join us at

Just east of the Medina Road/OH-18 exit (#218) of Interstate 71. **DIRECTIONS:** 

COLORS: Green for St. Patrick's Day. Purple for – well, if you have to ask, you don't know Dan too well. TABLEAU:

The tableau at the top of the page uses all 100 tiles, and fits neatly on alternate rows of a

standard board. Accordingly, it can be used to check that your tile set is correct and complete. **ENTRY FEE:** 

\$70 if payment and entry form received by February 27; \$80 if received by March 6.

\$90 cash only at the door if space available – walk-ins must arrive by 9:15.